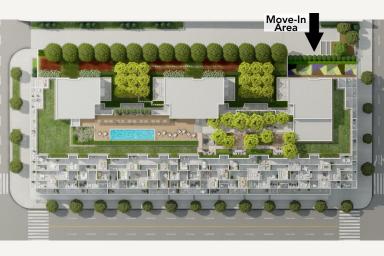

## YOUR MOVE-IN AREA

- Moving trucks can access the community from Albany Ave.
- The loading bay is located from Albany Ave.
- Once you have arrived, you can get access to the moving area through the Concierge.