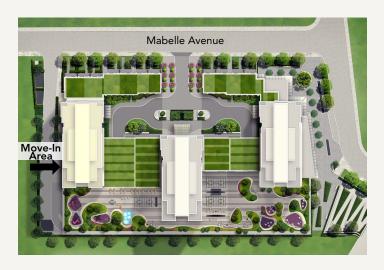

## YOUR MOVE-IN AREA

- Moving trucks can access the community from Mabella Avenue.
- The loading bay is located from Mabella Avenue.
- Once you have arrived, you can get access to the moving area through the Concierge.