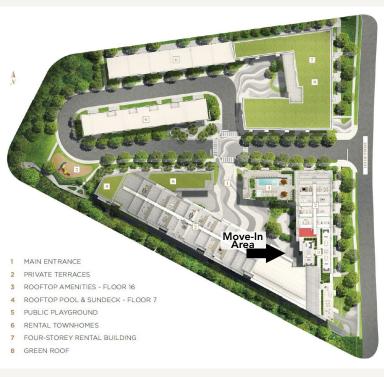

### YOUR MOVE-IN AREA

- Moving trucks can access the community from Adra Grado Way.
- The loading bay is located from Adra Grado Way.
- Once you have arrived, you can get access to the moving area through the Concierge.